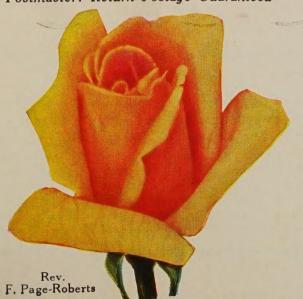

REV. F. PAGE-ROBERTS
Yellow, usually pink at the base of the petals.

**ROSLYN** A fine deep yellow.

SENSATION Scarlet maroon. SUNBURST

Deep yellow. SUNKIST

Orange and copper.

TALISMAN Two-tone, yellow and red.